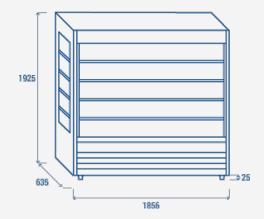

## PRODUCT DIMENSIONS

## **TECHNICAL SPECIFICATIONS**

| Capacity                         | 943 L          |
|----------------------------------|----------------|
| Temperature                      | M2 (-1°C~+7°C) |
| Consumption                      | 19.5 kWh/24h   |
| Rated Power                      | 3212 W         |
| Noise level                      | 70 dB(A)       |
| Net Weight                       | 283 Kg         |
| Gross Weight                     | 330 Kg         |
| External Dimensions (WxDxH mm)   | 1856x635x1951  |
| Internal Dimensions (WxDxH mm)   | 1792x335x1165  |
| Packaging dimensions (WxDxH mm)  | 1970x760x2100  |
| Loading quantities 20′/40′/40′HQ | 7/15/15        |