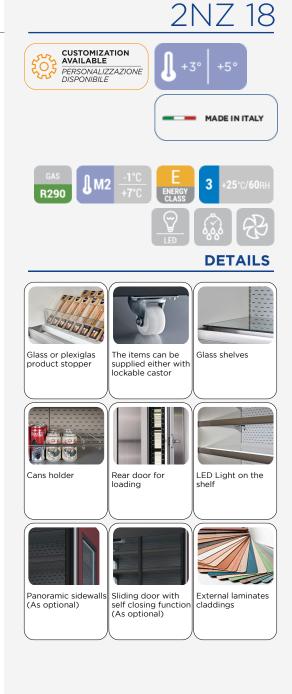

## **GENERAL FEATURES**

| Wall showcase without doors (Width: 1856mm)                             | • |
|-------------------------------------------------------------------------|---|
| Grey coated steel for external and white internally                     | • |
| Ventilated Cooling                                                      | • |
| Automatic compressor cycle defrost                                      | • |
| Digital display control with ON-OFF switch built-in                     | • |
| Interior LED light (with independent switch)                            | • |
| Anti-condensation double layer glass                                    | • |
| Blind ends                                                              | • |
| Adjustable shelves: 4 Pcs                                               | • |
| Aluminium end trims and front panel                                     | • |
| Antracite gray bumper                                                   | • |
| N.4 Adjustable feet                                                     | • |
| Energy efficiency class: E                                              | • |
| Panoramic ends providing the maximum visibility of the goods (Optional) | • |
|                                                                         |   |